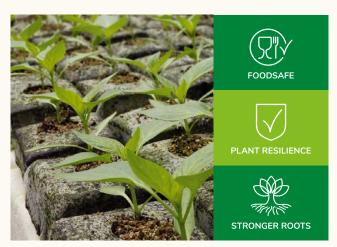

#### Why choose PLA netting?

- 100% fossil plastic free.
- Helps reduce your environmental footprint to meet consumer demand and comply with government regulations, 65% lower production carbon footprint compared to PP.
- Meets European Norm EN13432 for biodegradability.
- Excellent Jiffy quality: PLA performs as well in the nursery as our traditional PE/PP netting.

### Other advantages

- All natural and food safe. Teabags are commonly made from PLA netting. The wider food industry uses it for bags and clamshell packages.
- Tried and tested: tens of millions of Jiffy growing solutions utilizing PLA netting already in use.
- Usually deliverable from inventory wherever you are located.