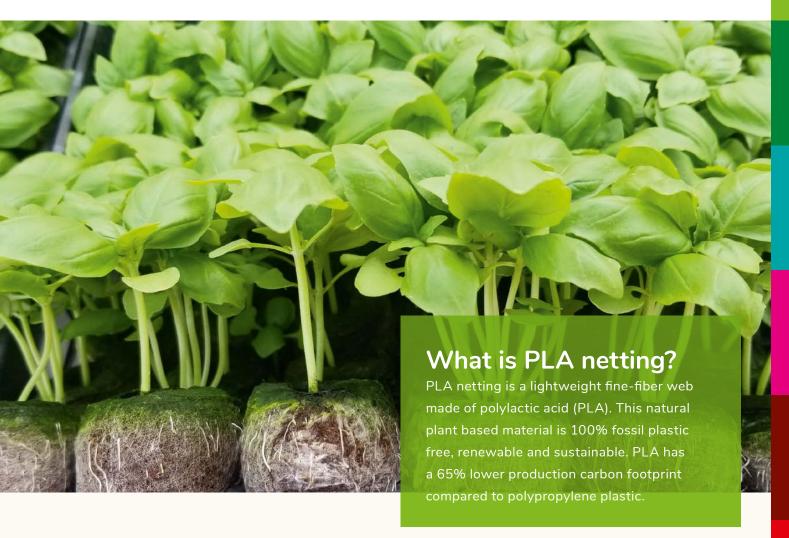

# PLA netting JIFFY SOLUTIONS





## Is PLA completely biodegradable?

It is certified biodegradable and compostable under controlled conditions to European Norm EN13432. To break down, PLA netting needs the bacteria and fungi found in natural soils, plus heat and moisture.

# How does PLA perform?

PLA netting does not degrade in the nursery, greenhouse, CEA (Controlled Environment Agriculture), or vertical farm settings. It will break down only upon disposal or at the end user when planted in the ground.











#### Why choose PLA netting?

- 100% fossil plastic free.
- Helps reduce your environmental footprint to meet consumer demand and comply with government regulations, 65% lower production carbon footprint compared to PP.
- Meets European Norm EN13432 for biodegradability.
- Excellent Jiffy quality: PLA perf